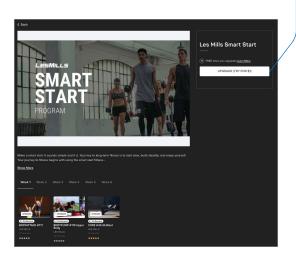

If a video is only available on the premium plan, you will be prompted to upgrade to gain access.

You can upgrade to try the premium plan for seven days by using any of the following methods:

- Clicking the banner across the top of the home screen
- 2. Clicking **UPGRADE** from any locked video
- Going to Account > Manage Membership > Change Membership ←