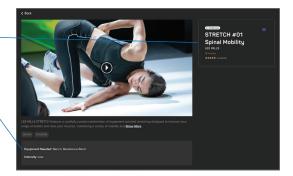

# Playing videos

When you click into a video, you will see the description, rating, and equipment needed. Further down, you will see other suggestions of videos from the same series.

Click **play**, and you will see the controls to pause, fast forward, rewind, and expand the video to full screen.

If a video is only available on the premium plan, you will be prompted to upgrade to gain access.

#### Favorites and reviews

On any video, you can click the heart to add it to your favorites. This will then appear in the favorites section along the top menu bar, so you can easily find it when you log back in.

At the bottom of each video you, can also leave a review.