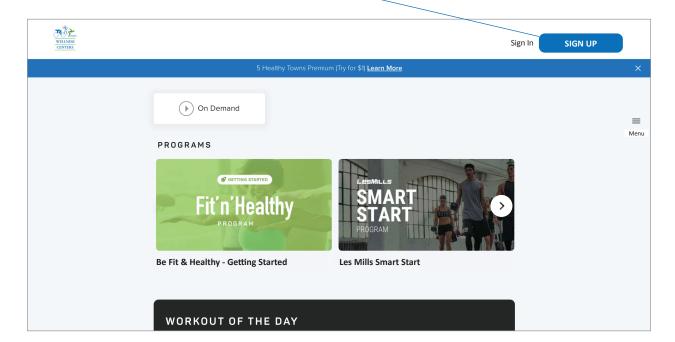

# Logging in and signing up

Visit 5healthytowns.move.cc/explore or scan the QR code shown here.

On this homepage, you can sign up or sign in with your center email address and password.

You can browse the content available before signing up.

We recommend saving this page as a favorite so you can easily come back to it when you're ready to move!