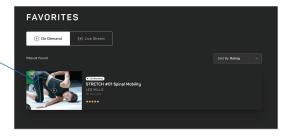

#### Favorites and reviews

On any video, you can click the heart to add it to your favorites. This will then appear in the favorites section along the top menu bar, so you can easily find it when you log back in.