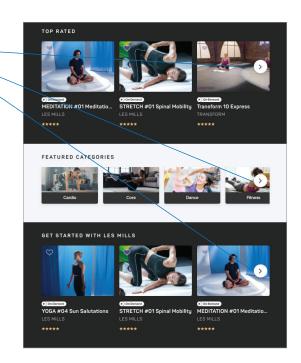

### **Programs**

You can browse and toggle through the programs available by clicking the arrow on the right-hand side. This will give you specific videos to complete each week to help you achieve your fitness goals.

Click into a program to see the details and decide if you'd like to start it. Some will be included as part of the free plan; others will only be available if you've upgraded to the premium plan.

# Video suggestions and Workout of the Day You will see carousels of other suggested videos you might like to toggle through.

You'll also see a suggested Workout of the Day video each day on your homepage.