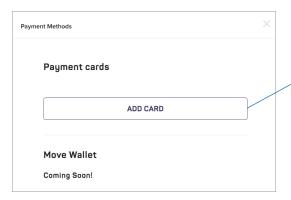

# Payment details and billing

If you go to Account, you will see the option for Payment Methods and Payment History.

You can add a new card to pay for the premium trial or plan at any point, and view your payment history over the last three months. You only need to add payment details if you want to upgrade.