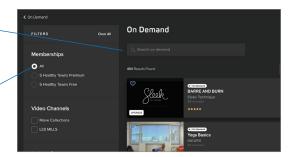

#### Video channels

If you click into **On Demand**, you can see the available video channels and some suggested videos.

You can also search by activity category, intensity, collection, equipment, time duration, and rating to find your perfect video. Click into any video to view more information.

If you click into each video channel, you can filter to see which videos are on the free and premium plans.