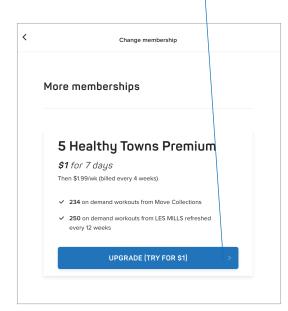

### Upgrading

There is no cost for the free membership.

A premium membership costs \$1.99/week and will give you access to even more content.

You can try a premium membership for seven days for just \$1. If you don't cancel within seven days, you will be billed \$7.96 every four weeks.\*

You can upgrade to try the premium plan for seven days by using any of the following methods:

- Clicking the banner across the top of the home screen
- 2. Clicking **UPGRADE** from any locked video
- Going to Account > Manage Membership > Change Membership ←