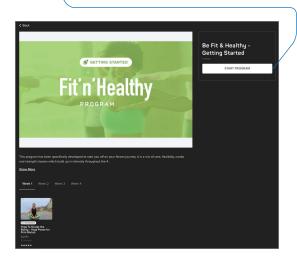

Click into a program to see the details and decide if you'd like to start it. Some will be included as part of the free plan; others will only be available if you've upgraded to the premium plan.