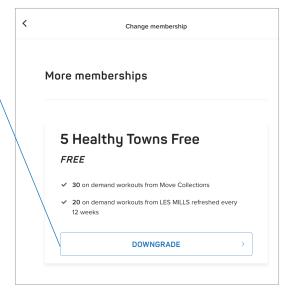

#### Downgrading

You can downgrade at any time during your trial if you don't want to continue on the premium plan. If you are on the full premium plan, you can also choose to downgrade so you don't get billed for another four weeks.

 Go to Account > Manage Membership > Change Membership

You will see the option to Upgrade or Downgrade depending on your plan.

<sup>\*</sup>Payments to upgrade your MOVE membership will be processed through the MOVE Corporation. For questions or support please visit the Help Center.