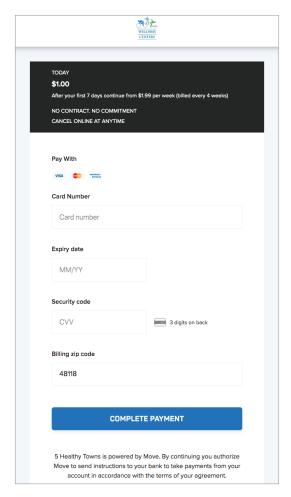

### Upgrading

There is no cost for the free membership.

A premium membership costs \$1.99/week and will give you access to even more content.

You can try a premium membership for seven days for just \$1. If you don't cancel within seven days, you will be billed \$7.96 every four weeks.\*

You can upgrade to try the premium plan for seven days by using any of the following methods:

- Clicking the banner across the top of the home screen
- 2. Clicking **UPGRADE** from any locked video
- Going to Account > Manage Membership > Change Membership ←

# Payment details and billing

If you go to Account, you will see the option for Payment Methods and Payment History.

You can add a new card to pay for the premium trial or plan at any point, and view your payment history over the last three months. You only need to add payment details if you want to upgrade.