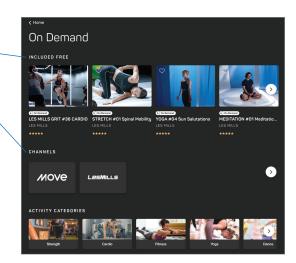

#### Homepage

Once logged in, you will immediately see the options for the On Demand videos and programs. You can also search for videos by clicking search on the top right-hand side, as well as view your favorites and manage your account.

#### Video channels

If you click into **On Demand**, you can see the available video channels and some suggested videos.

You can also search by activity category, intensity, collection, equipment, time duration, and rating to find your perfect video. Click into any video to view more information.

If you click into each video channel, you can filter to see which videos are on the free and premium plans.