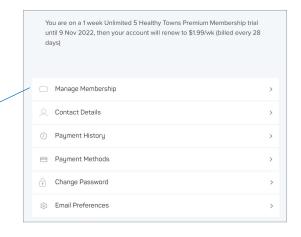

#### Downgrading

You can downgrade at any time during your trial if you don't want to continue on the premium plan. If you are on the full premium plan, you can also choose to downgrade so you don't get billed for another four weeks.

 Go to Account > Manage Membership > Change Membership

You will see the option to Upgrade or Downgrade depending on your plan.

<sup>\*</sup>Payments to upgrade your MOVE membership will be processed through the MOVE Corporation. For questions or support please visit the Help Center.

# Payment details and billing

If you go to Account, you will see the option for Payment Methods and Payment History.

You can add a new card to pay for the premium trial or plan at any point, and view your payment history over the last three months. You only need to add payment details if you want to upgrade.