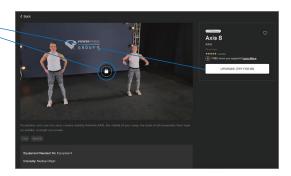

# Playing videos

When you click into a video, you will see the description, rating, and equipment needed. Further down, you will see other suggestions of videos from the same series.

Click **play**, and you will see the controls to pause, fast forward, rewind, and expand the video to full screen.

If a video is only available on the premium plan, you will be prompted to upgrade to gain access.