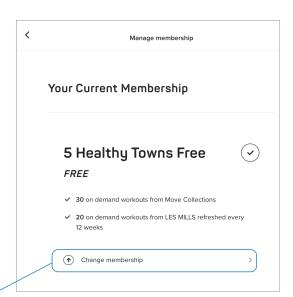

You can upgrade to try the premium plan for seven days by using any of the following methods:

- Clicking the banner across the top of the home screen
- 2. Clicking **UPGRADE** from any locked video
- Going to Account > Manage Membership > Change Membership ←

 Go to Account > Manage Membership > Change Membership

You will see the option to Upgrade or Downgrade depending on your plan.

<sup>\*</sup>Payments to upgrade your MOVE membership will be processed through the MOVE Corporation. For questions or support please visit the Help Center.