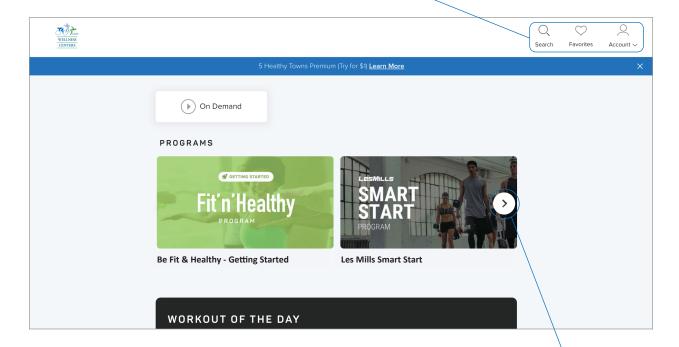

#### Homepage

Once logged in, you will immediately see the options for the On Demand videos and programs. You can also search for videos by clicking search on the top right-hand side, as well as view your favorites and manage your account.

### **Programs**

You can browse and toggle through the programs available by clicking the arrow on the right-hand side. This will give you specific videos to complete each week to help you achieve your fitness goals.

# Video suggestions and Workout of the Day You will see carousels of other suggested videos you might like to toggle through.

You'll also see a suggested Workout of the Day video each day on your homepage.