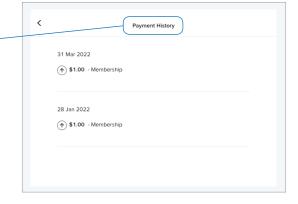

# Payment details and billing

If you go to Account, you will see the option for Payment Methods and Payment History.

You can add a new card to pay for the premium trial or plan at any point, and view your payment history over the last three months. You only need to add payment details if you want to upgrade.