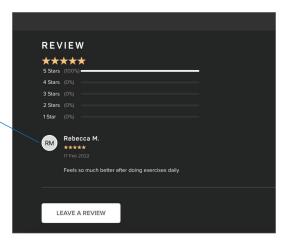

mation.

If you click into each video channel, you can filter to see which videos are on the free and premium plans.



# Playing videos

When you click into a video, you will see the description, rating, and equipment needed. Further down, you will see other suggestions of videos from the same series.

Click **play**, and you will see the controls to pause, fast forward, rewind, and expand the video to full screen.

If a video is only available on the premium plan, you will be prompted to upgrade to gain access.





#### Favorites and reviews

On any video, you can click the heart to add it to your favorites. This will then appear in the favorites section along the top menu bar, so you can easily find it when you log back in.

At the bottom of each video you, can also leave a review.





### Upgrading

There is no cost for the free membership.

A premium membership costs \$1.99/week and will give you access to even more content.

You can try a premium membership for seven days for just \$1. If you don't cancel within seven days, you will be billed \$7.96 every four weeks.\*

You can upgrade to try the premium plan for seven days by using any of the following methods:

- Clicking the banner across the top of the home screen
- 2. Clicking **UPGRADE** from any locked video
- Going to Account > Manage Membership > Change Membership ←



#### Downgrading

You can downgrade at any time during your trial if you don't want to continue on the premium plan. If you are on the full premium plan, you can also choose to downgrade so you don't get billed for another four weeks.

 Go to