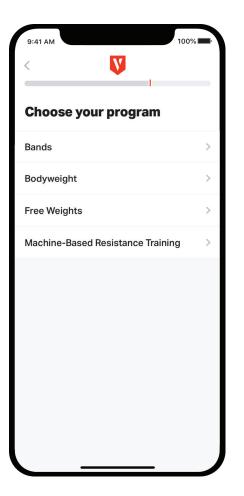

## Setting up your Volt program

Choose one program from the 12 pre-designed program options for low-impact training using resistance bands, bodyweight, free weights or exercise machines.

| How much strength training experience do you have?              |   | How many workouts would you like per week?                                               |  |
|-----------------------------------------------------------------|---|------------------------------------------------------------------------------------------|--|
|                                                                 |   |                                                                                          |  |
| ome<br>ve lifted weights before, but not on a regular<br>rogram | > | You can also supplement your training with optional routines, like Core Strength and Met |  |
| Year<br>ve been lifting regularly for about a year              | > | Con workouts, from our Training Extras menu.                                             |  |
| P+ Years<br>ve been lifting regularly for over 2 years          | > |                                                                                          |  |