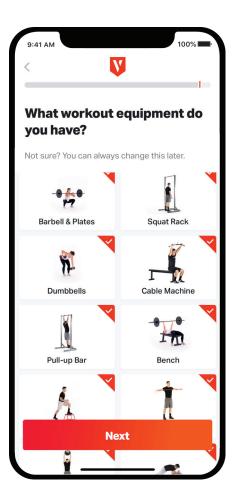

#### Selecting your equipment

Select the equipment that you have available to customize your workout even more.

**Note:** By checking all equipment options it will provide more variety. These selections can be adjusted at any time under Settings.