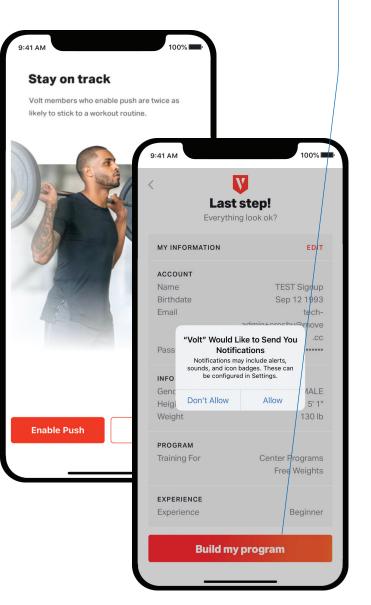

#### Managing notifications

You will see a message asking to enable push notifications. Allowing notifications is highly encouraged, increasing communication with your Personal Trainer or Fitness Specialist, and to ensure your program is appropriate for you before selecting **Build my program**.