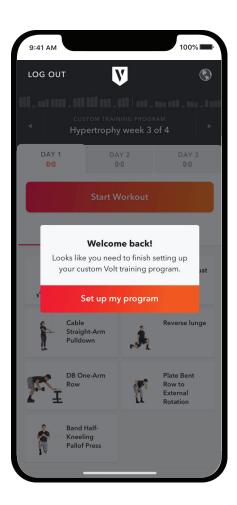

## Completing your Volt setup

After accepting the waiver, you will see a Welcome Back notification. Complete your program setup by entering the requested information such as height, weight, gender, preferred units and exercise demonstrations.