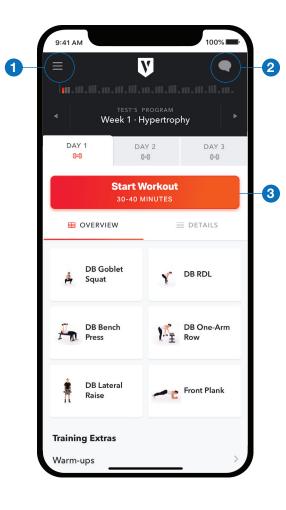

#### Exploring the Volt home screen

The default Volt home screen displays your available weekly workout, as well as the number of days you should complete. Maximize your Volt experience by utilizing the following:

- Navigation Menu: Familiarize yourself / with your Volt app control center.
- 2 Chat Bubble: Send or receive messages directly from your Personal Trainer or Fitness Specialist.
- 3 Start Workout: Start your training program for that day with the exercises that are listed directly below Overview.