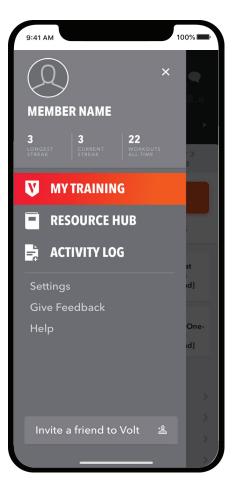

## Exploring the Navigation Menu Your Volt Navigation Menu is your app

control center, providing you quick and easy access to the following:

My Training: Displays your current workout and allows your to perform your workout.

Resource Hub: Available articles and videos on category-specific content related to nutrition, mind and body.

Activity Log: Track any outdoor workouts by logging activities such as walking, running, cycling, hiking, swimming, yoga and more.

Settings: App settings that allow you to edit account information, manage notifications, sync with Apple Health, edit available equipment and sign out.