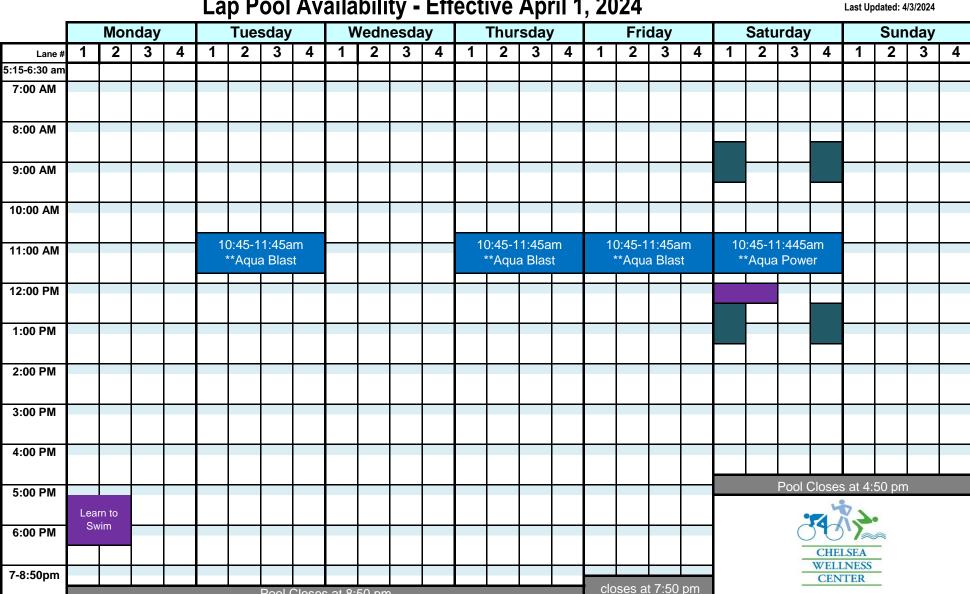

## Lap Pool Availability - Effective April 1, 2024

**Reminder to all members:** Sharing a lane with at least one other person is expected. Please do not tell other members they are not allowed to circle swim with you. If there is a lap swimmer in a lane you would like to share, for courtesy, please ask to share before entering the water. Max Lane use is 30 min if someone is waiting.

Pool Closes at 8:50 pm

Group Exercise Classes: Please be aware that aquatic classes may begin adjusting equipment and/or lane markers no more than 5 minutes prior to the start of a class. Please see class instructor if you have questions.

Color Key: Lane open Learn to Swim classes Next sessions: 3/5 - 4/23 5/7 - 6/29 7/9 - 8/31

Specialty classes Aqua classes: Pool closed to non-participants Swim Instructions:

One on One or Buddy Session- These can occar at anytime, Commonly schedule time are indicated. A lane maybe reserve for upcoming session. (Check with Front Desk for schedule)