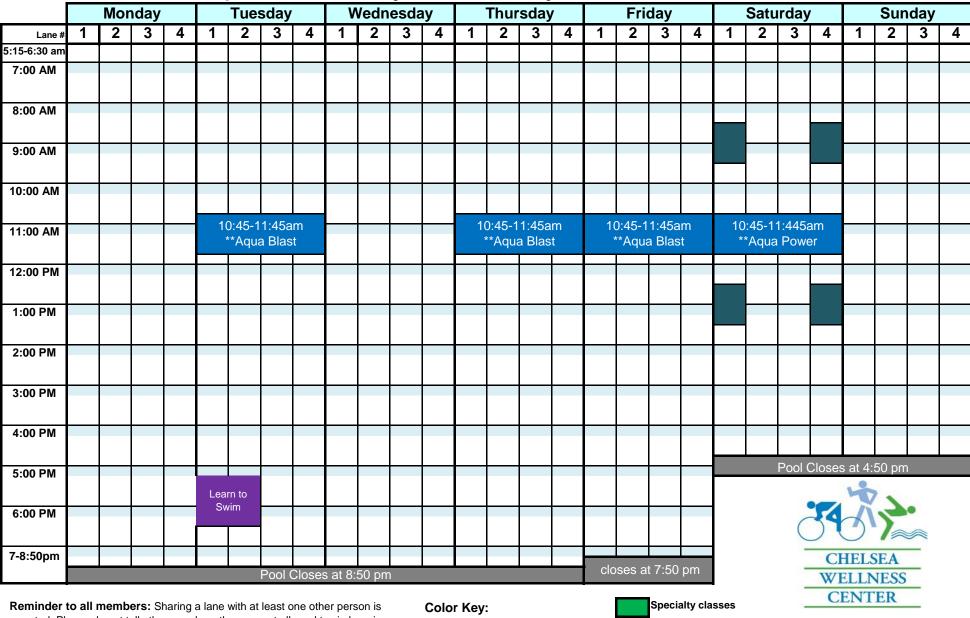

## Lap Pool Availability - Effective May 15, 2024

Last Updated: 4/3/2024

expected. Please do not tell other members they are not allowed to circle swim with you. If there is a lap swimmer in a lane you would like to share, for courtesy, please ask to share before entering the water. Max Lane use is 30 min if someone is waiting.

**Group Exercise Classes:** Please be aware that aquatic classes may begin adjusting equipment and/or lane markers no more than 5 minutes prior to the start of a class. Please see class instructor if you have questions.

Color Key:

Lane open

Learn to Swim classes

Next sessions: 3/5 - 4/23
5/7 - 6/29
7/9 - 8/31

Aqua classes: Pool closed to non-participants

Swim Instructions:

One on One or Buddy Session- These can occar at anytime,
Commonly schedule time are indicated. A lane maybe reserve for
upcoming session. (Check with Front Desk for schedule)